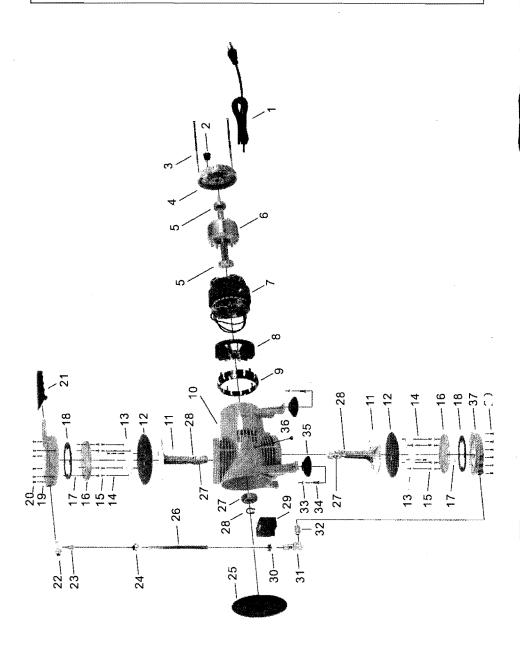

### PARTS LIST

| PARTS NO. | DESCRIPTION          | Q'TX | PARTS NO. | DESCRIPTION           | Q'TX |
|-----------|----------------------|------|-----------|-----------------------|------|
| #1        | WIRE                 | 1    | #20       | SCREW                 | 12   |
| #2        | POWER SWITCH         | 1    | #21       | HANDLE                | 1    |
| #3        | SCREW                | 2    | #22       | ALUMINIUM CONNECTOR-2 | 1    |
| #4        | REAR BODY            | 1    | #23       | OUTLET VALVE ROB-2    | - 1  |
| #5        | BEARING              | 2    | #24       | COMPRESSION NUT       | 1    |
| #6        | ROTARY MOTOR         | 1    | #25       | FRONT COVER           | 1    |
| #7        | STATIONARY MOTOR     | 1    | #26       | ALUMINUM TUBES        | 1    |
| #8        | FAN ·                | 1    | #27       | BEARING               | 2    |
| #9        | PROTECTION COVER     | 1    | #28       | SCREW ·               | 2    |
| #10       | BODY                 | 1    | #29       | CONDENSER             | 1    |
| #11       | CONNECTING ROD       | 2    | #30       | COMPRESSION NUT       | 1    |
| #12       | DIAPHRAGM            | 2    | #31       | ALUMINIUM CONNECTOR-1 | 1    |
| #13       | PLYWOOD              | 2    | #32       | OUTLET VALVE ROB-1    | 1    |
| #14       | SPRING GASKET        | 2    | #33       | NUT                   | 4    |
| #15       | SCREW                | 5    | #34       | SCREW                 | 4    |
| #16       | CONNECTION-ROD COVER | 2    | #35       | RUBBER PAD            | 4    |
| #17       | MUSHROOM SEALED TAPE | 2    | #36       | RUBBER STOPPER        | 2    |
| #18       | GASKET               | 2    | . #37     | CYLINDER HEAD-2       | 1    |
| #19       | CYLINDER HEAD-1      | 2    | #38       |                       |      |