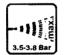

#### 3. DATA SHEET:

| Frequency        |                  | 50HZ                                                                                                                                                                                                                                                                                                                                                                                                                                                                                                                                                                                                                                                                                                                                                                                                                                                                                                                                                                                                                                                                                                                                                                                                                                                                                                                                                                                                                                                                                                                                                                                                                                                                                                                                                                                                                                                                                                                                                                                                                                                                                                                           | A. Jan           |
|------------------|------------------|--------------------------------------------------------------------------------------------------------------------------------------------------------------------------------------------------------------------------------------------------------------------------------------------------------------------------------------------------------------------------------------------------------------------------------------------------------------------------------------------------------------------------------------------------------------------------------------------------------------------------------------------------------------------------------------------------------------------------------------------------------------------------------------------------------------------------------------------------------------------------------------------------------------------------------------------------------------------------------------------------------------------------------------------------------------------------------------------------------------------------------------------------------------------------------------------------------------------------------------------------------------------------------------------------------------------------------------------------------------------------------------------------------------------------------------------------------------------------------------------------------------------------------------------------------------------------------------------------------------------------------------------------------------------------------------------------------------------------------------------------------------------------------------------------------------------------------------------------------------------------------------------------------------------------------------------------------------------------------------------------------------------------------------------------------------------------------------------------------------------------------|------------------|
| Voltage          | 220V             | 230V                                                                                                                                                                                                                                                                                                                                                                                                                                                                                                                                                                                                                                                                                                                                                                                                                                                                                                                                                                                                                                                                                                                                                                                                                                                                                                                                                                                                                                                                                                                                                                                                                                                                                                                                                                                                                                                                                                                                                                                                                                                                                                                           | 240V             |
| Phase            | 1 PH             | 1 PH                                                                                                                                                                                                                                                                                                                                                                                                                                                                                                                                                                                                                                                                                                                                                                                                                                                                                                                                                                                                                                                                                                                                                                                                                                                                                                                                                                                                                                                                                                                                                                                                                                                                                                                                                                                                                                                                                                                                                                                                                                                                                                                           | 1 PH             |
|                  | 1/3 HP           | 1/3 HP                                                                                                                                                                                                                                                                                                                                                                                                                                                                                                                                                                                                                                                                                                                                                                                                                                                                                                                                                                                                                                                                                                                                                                                                                                                                                                                                                                                                                                                                                                                                                                                                                                                                                                                                                                                                                                                                                                                                                                                                                                                                                                                         | 1/3 HP .         |
| Power            | 250 W            | 250 W                                                                                                                                                                                                                                                                                                                                                                                                                                                                                                                                                                                                                                                                                                                                                                                                                                                                                                                                                                                                                                                                                                                                                                                                                                                                                                                                                                                                                                                                                                                                                                                                                                                                                                                                                                                                                                                                                                                                                                                                                                                                                                                          | 250 W            |
| Electric Current | 2 A              | 2 A                                                                                                                                                                                                                                                                                                                                                                                                                                                                                                                                                                                                                                                                                                                                                                                                                                                                                                                                                                                                                                                                                                                                                                                                                                                                                                                                                                                                                                                                                                                                                                                                                                                                                                                                                                                                                                                                                                                                                                                                                                                                                                                            | 2 A              |
| speed            | 1450rpm          | 1450rpm                                                                                                                                                                                                                                                                                                                                                                                                                                                                                                                                                                                                                                                                                                                                                                                                                                                                                                                                                                                                                                                                                                                                                                                                                                                                                                                                                                                                                                                                                                                                                                                                                                                                                                                                                                                                                                                                                                                                                                                                                                                                                                                        | 1450rpm          |
| Max. Pressure    | 3.2BAR (46PSI)   | 3.2BAR (46PSI)                                                                                                                                                                                                                                                                                                                                                                                                                                                                                                                                                                                                                                                                                                                                                                                                                                                                                                                                                                                                                                                                                                                                                                                                                                                                                                                                                                                                                                                                                                                                                                                                                                                                                                                                                                                                                                                                                                                                                                                                                                                                                                                 | 3.2BAR (46PSI)   |
| Air Delivery     | 128L/min         | 128L/min                                                                                                                                                                                                                                                                                                                                                                                                                                                                                                                                                                                                                                                                                                                                                                                                                                                                                                                                                                                                                                                                                                                                                                                                                                                                                                                                                                                                                                                                                                                                                                                                                                                                                                                                                                                                                                                                                                                                                                                                                                                                                                                       | 128L/min         |
| Net Weight       | 5.55KG           | 5.55KG                                                                                                                                                                                                                                                                                                                                                                                                                                                                                                                                                                                                                                                                                                                                                                                                                                                                                                                                                                                                                                                                                                                                                                                                                                                                                                                                                                                                                                                                                                                                                                                                                                                                                                                                                                                                                                                                                                                                                                                                                                                                                                                         | 5.55KG           |
| Measurements     | 220x195x260      | 220x195x260                                                                                                                                                                                                                                                                                                                                                                                                                                                                                                                                                                                                                                                                                                                                                                                                                                                                                                                                                                                                                                                                                                                                                                                                                                                                                                                                                                                                                                                                                                                                                                                                                                                                                                                                                                                                                                                                                                                                                                                                                                                                                                                    | 220x195x260      |
| Frequency        |                  | 60HZ                                                                                                                                                                                                                                                                                                                                                                                                                                                                                                                                                                                                                                                                                                                                                                                                                                                                                                                                                                                                                                                                                                                                                                                                                                                                                                                                                                                                                                                                                                                                                                                                                                                                                                                                                                                                                                                                                                                                                                                                                                                                                                                           |                  |
| Voltage          | 110V             | 120V                                                                                                                                                                                                                                                                                                                                                                                                                                                                                                                                                                                                                                                                                                                                                                                                                                                                                                                                                                                                                                                                                                                                                                                                                                                                                                                                                                                                                                                                                                                                                                                                                                                                                                                                                                                                                                                                                                                                                                                                                                                                                                                           | 220V             |
| Phase            | 1 PH             | 1 PH                                                                                                                                                                                                                                                                                                                                                                                                                                                                                                                                                                                                                                                                                                                                                                                                                                                                                                                                                                                                                                                                                                                                                                                                                                                                                                                                                                                                                                                                                                                                                                                                                                                                                                                                                                                                                                                                                                                                                                                                                                                                                                                           | 1 PH             |
| Power            | 1/3 HP           | 1/3 HP                                                                                                                                                                                                                                                                                                                                                                                                                                                                                                                                                                                                                                                                                                                                                                                                                                                                                                                                                                                                                                                                                                                                                                                                                                                                                                                                                                                                                                                                                                                                                                                                                                                                                                                                                                                                                                                                                                                                                                                                                                                                                                                         | 1/3 HP           |
| Power            | 250 W            | 250 W                                                                                                                                                                                                                                                                                                                                                                                                                                                                                                                                                                                                                                                                                                                                                                                                                                                                                                                                                                                                                                                                                                                                                                                                                                                                                                                                                                                                                                                                                                                                                                                                                                                                                                                                                                                                                                                                                                                                                                                                                                                                                                                          | 250 W            |
| Electric Current | 4 A              | 4 A                                                                                                                                                                                                                                                                                                                                                                                                                                                                                                                                                                                                                                                                                                                                                                                                                                                                                                                                                                                                                                                                                                                                                                                                                                                                                                                                                                                                                                                                                                                                                                                                                                                                                                                                                                                                                                                                                                                                                                                                                                                                                                                            | 2 A              |
| speed +          | 1740rpm          | 1740rpm                                                                                                                                                                                                                                                                                                                                                                                                                                                                                                                                                                                                                                                                                                                                                                                                                                                                                                                                                                                                                                                                                                                                                                                                                                                                                                                                                                                                                                                                                                                                                                                                                                                                                                                                                                                                                                                                                                                                                                                                                                                                                                                        | 1740rpm          |
| Max. Pressure    | 3.5 BAR (50 PSI) | 3.5 BAR (50 PSI)                                                                                                                                                                                                                                                                                                                                                                                                                                                                                                                                                                                                                                                                                                                                                                                                                                                                                                                                                                                                                                                                                                                                                                                                                                                                                                                                                                                                                                                                                                                                                                                                                                                                                                                                                                                                                                                                                                                                                                                                                                                                                                               | 3.5 BAR (50 PSI) |
| Air Delivery     | 135L/min         | 135L/min                                                                                                                                                                                                                                                                                                                                                                                                                                                                                                                                                                                                                                                                                                                                                                                                                                                                                                                                                                                                                                                                                                                                                                                                                                                                                                                                                                                                                                                                                                                                                                                                                                                                                                                                                                                                                                                                                                                                                                                                                                                                                                                       | 135L/min         |
| Net Weight       | 5.55KG           | 5.55KG                                                                                                                                                                                                                                                                                                                                                                                                                                                                                                                                                                                                                                                                                                                                                                                                                                                                                                                                                                                                                                                                                                                                                                                                                                                                                                                                                                                                                                                                                                                                                                                                                                                                                                                                                                                                                                                                                                                                                                                                                                                                                                                         | 5.55KG           |
|                  |                  | element and a comment of the comment | ,                |
| Measurements     | 220x195x260      | 220x195x260                                                                                                                                                                                                                                                                                                                                                                                                                                                                                                                                                                                                                                                                                                                                                                                                                                                                                                                                                                                                                                                                                                                                                                                                                                                                                                                                                                                                                                                                                                                                                                                                                                                                                                                                                                                                                                                                                                                                                                                                                                                                                                                    | 220x195x260      |