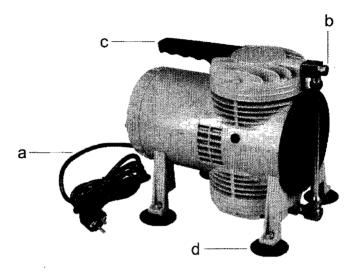

### 7. Air compressor structure

- a. Power plug
- b. Connection
- c. Handle
- d. Rubber pad