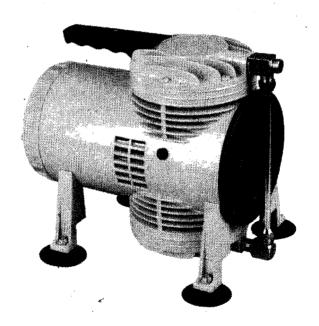

#### 1. Features

- 1. Diaphragm Type and Double Cylinder.
- 2. Thermally Protected Inside.
- 3. Oil-free and Low Noise.
- 4. Much More Long life time than the piston type compressor.
- 5. Constant and Sufficient High Air Flow.
- 6. Very Suitable for small area spraying with our spray gun MOD-472, also for other small -size air tools.
- 7. Suitable for inflation of motorbike, car, basketball, balloon with air hose BD-28.
- 8. Simultaneous using for many airbrush.
- 9. Built in carry handle -light and easy to transport.

### 2. Application Field:

Air Compressor TC-09, widely used for the various kinds of spraying with the gun MOD-472, also used for providing air source for medical, environment protect, food industrial, chemical industria, laboratory and so on.

### 7. Air compressor structure

- a. Power plug
- b. Connection
- c. Handle
- d. Rubber pad