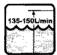

#### 3. DATA SHEET:

| Frequency        |                  | 50HZ                                                                                                                                                                                                                                                                                                                                                                                                                                                                                                                                                                                                                                                                                                                                                                                                                                                                                                                                                                                                                                                                                                                                                                                                                                                                                                                                                                                                                                                                                                                                                                                                                                                                                                                                                                                                                                                                                                                                                                                                                                                                                                                           | A. Jan           |
|------------------|------------------|--------------------------------------------------------------------------------------------------------------------------------------------------------------------------------------------------------------------------------------------------------------------------------------------------------------------------------------------------------------------------------------------------------------------------------------------------------------------------------------------------------------------------------------------------------------------------------------------------------------------------------------------------------------------------------------------------------------------------------------------------------------------------------------------------------------------------------------------------------------------------------------------------------------------------------------------------------------------------------------------------------------------------------------------------------------------------------------------------------------------------------------------------------------------------------------------------------------------------------------------------------------------------------------------------------------------------------------------------------------------------------------------------------------------------------------------------------------------------------------------------------------------------------------------------------------------------------------------------------------------------------------------------------------------------------------------------------------------------------------------------------------------------------------------------------------------------------------------------------------------------------------------------------------------------------------------------------------------------------------------------------------------------------------------------------------------------------------------------------------------------------|------------------|
| Voltage          | 220V             | 230V                                                                                                                                                                                                                                                                                                                                                                                                                                                                                                                                                                                                                                                                                                                                                                                                                                                                                                                                                                                                                                                                                                                                                                                                                                                                                                                                                                                                                                                                                                                                                                                                                                                                                                                                                                                                                                                                                                                                                                                                                                                                                                                           | 240V             |
| Phase            | 1 PH             | 1 PH                                                                                                                                                                                                                                                                                                                                                                                                                                                                                                                                                                                                                                                                                                                                                                                                                                                                                                                                                                                                                                                                                                                                                                                                                                                                                                                                                                                                                                                                                                                                                                                                                                                                                                                                                                                                                                                                                                                                                                                                                                                                                                                           | 1 PH             |
|                  | 1/3 HP           | 1/3 HP                                                                                                                                                                                                                                                                                                                                                                                                                                                                                                                                                                                                                                                                                                                                                                                                                                                                                                                                                                                                                                                                                                                                                                                                                                                                                                                                                                                                                                                                                                                                                                                                                                                                                                                                                                                                                                                                                                                                                                                                                                                                                                                         | 1/3 HP .         |
| Power            | 250 W            | 250 W                                                                                                                                                                                                                                                                                                                                                                                                                                                                                                                                                                                                                                                                                                                                                                                                                                                                                                                                                                                                                                                                                                                                                                                                                                                                                                                                                                                                                                                                                                                                                                                                                                                                                                                                                                                                                                                                                                                                                                                                                                                                                                                          | 250 W            |
| Electric Current | 2 A              | 2 A                                                                                                                                                                                                                                                                                                                                                                                                                                                                                                                                                                                                                                                                                                                                                                                                                                                                                                                                                                                                                                                                                                                                                                                                                                                                                                                                                                                                                                                                                                                                                                                                                                                                                                                                                                                                                                                                                                                                                                                                                                                                                                                            | 2 A              |
| speed            | 1450rpm          | 1450rpm                                                                                                                                                                                                                                                                                                                                                                                                                                                                                                                                                                                                                                                                                                                                                                                                                                                                                                                                                                                                                                                                                                                                                                                                                                                                                                                                                                                                                                                                                                                                                                                                                                                                                                                                                                                                                                                                                                                                                                                                                                                                                                                        | 1450rpm          |
| Max. Pressure    | 3.2BAR (46PSI)   | 3.2BAR (46PSI)                                                                                                                                                                                                                                                                                                                                                                                                                                                                                                                                                                                                                                                                                                                                                                                                                                                                                                                                                                                                                                                                                                                                                                                                                                                                                                                                                                                                                                                                                                                                                                                                                                                                                                                                                                                                                                                                                                                                                                                                                                                                                                                 | 3.2BAR (46PSI)   |
| Air Delivery     | 128L/min         | 128L/min                                                                                                                                                                                                                                                                                                                                                                                                                                                                                                                                                                                                                                                                                                                                                                                                                                                                                                                                                                                                                                                                                                                                                                                                                                                                                                                                                                                                                                                                                                                                                                                                                                                                                                                                                                                                                                                                                                                                                                                                                                                                                                                       | 128L/min         |
| Net Weight       | 5.55KG           | 5.55KG                                                                                                                                                                                                                                                                                                                                                                                                                                                                                                                                                                                                                                                                                                                                                                                                                                                                                                                                                                                                                                                                                                                                                                                                                                                                                                                                                                                                                                                                                                                                                                                                                                                                                                                                                                                                                                                                                                                                                                                                                                                                                                                         | 5.55KG           |
| Measurements     | 220x195x260      | 220x195x260                                                                                                                                                                                                                                                                                                                                                                                                                                                                                                                                                                                                                                                                                                                                                                                                                                                                                                                                                                                                                                                                                                                                                                                                                                                                                                                                                                                                                                                                                                                                                                                                                                                                                                                                                                                                                                                                                                                                                                                                                                                                                                                    | 220x195x260      |
| Frequency        |                  | 60HZ                                                                                                                                                                                                                                                                                                                                                                                                                                                                                                                                                                                                                                                                                                                                                                                                                                                                                                                                                                                                                                                                                                                                                                                                                                                                                                                                                                                                                                                                                                                                                                                                                                                                                                                                                                                                                                                                                                                                                                                                                                                                                                                           |                  |
| Voltage          | 110V             | 120V                                                                                                                                                                                                                                                                                                                                                                                                                                                                                                                                                                                                                                                                                                                                                                                                                                                                                                                                                                                                                                                                                                                                                                                                                                                                                                                                                                                                                                                                                                                                                                                                                                                                                                                                                                                                                                                                                                                                                                                                                                                                                                                           | 220V             |
| Phase            | 1 PH             | 1 PH                                                                                                                                                                                                                                                                                                                                                                                                                                                                                                                                                                                                                                                                                                                                                                                                                                                                                                                                                                                                                                                                                                                                                                                                                                                                                                                                                                                                                                                                                                                                                                                                                                                                                                                                                                                                                                                                                                                                                                                                                                                                                                                           | 1 PH             |
| Power            | 1/3 HP           | 1/3 HP                                                                                                                                                                                                                                                                                                                                                                                                                                                                                                                                                                                                                                                                                                                                                                                                                                                                                                                                                                                                                                                                                                                                                                                                                                                                                                                                                                                                                                                                                                                                                                                                                                                                                                                                                                                                                                                                                                                                                                                                                                                                                                                         | 1/3 HP           |
| Power            | 250 W            | 250 W                                                                                                                                                                                                                                                                                                                                                                                                                                                                                                                                                                                                                                                                                                                                                                                                                                                                                                                                                                                                                                                                                                                                                                                                                                                                                                                                                                                                                                                                                                                                                                                                                                                                                                                                                                                                                                                                                                                                                                                                                                                                                                                          | 250 W            |
| Electric Current | 4 A              | 4 A                                                                                                                                                                                                                                                                                                                                                                                                                                                                                                                                                                                                                                                                                                                                                                                                                                                                                                                                                                                                                                                                                                                                                                                                                                                                                                                                                                                                                                                                                                                                                                                                                                                                                                                                                                                                                                                                                                                                                                                                                                                                                                                            | 2 A              |
| speed +          | 1740rpm          | 1740rpm                                                                                                                                                                                                                                                                                                                                                                                                                                                                                                                                                                                                                                                                                                                                                                                                                                                                                                                                                                                                                                                                                                                                                                                                                                                                                                                                                                                                                                                                                                                                                                                                                                                                                                                                                                                                                                                                                                                                                                                                                                                                                                                        | 1740rpm          |
| Max. Pressure    | 3.5 BAR (50 PSI) | 3.5 BAR (50 PSI)                                                                                                                                                                                                                                                                                                                                                                                                                                                                                                                                                                                                                                                                                                                                                                                                                                                                                                                                                                                                                                                                                                                                                                                                                                                                                                                                                                                                                                                                                                                                                                                                                                                                                                                                                                                                                                                                                                                                                                                                                                                                                                               | 3.5 BAR (50 PSI) |
| Air Delivery     | 135L/min         | 135L/min                                                                                                                                                                                                                                                                                                                                                                                                                                                                                                                                                                                                                                                                                                                                                                                                                                                                                                                                                                                                                                                                                                                                                                                                                                                                                                                                                                                                                                                                                                                                                                                                                                                                                                                                                                                                                                                                                                                                                                                                                                                                                                                       | 135L/min         |
| Net Weight       | 5.55KG           | 5.55KG                                                                                                                                                                                                                                                                                                                                                                                                                                                                                                                                                                                                                                                                                                                                                                                                                                                                                                                                                                                                                                                                                                                                                                                                                                                                                                                                                                                                                                                                                                                                                                                                                                                                                                                                                                                                                                                                                                                                                                                                                                                                                                                         | 5.55KG           |
|                  |                  | element and a comment of the comment | ,                |
| Measurements     | 220x195x260      | 220x195x260                                                                                                                                                                                                                                                                                                                                                                                                                                                                                                                                                                                                                                                                                                                                                                                                                                                                                                                                                                                                                                                                                                                                                                                                                                                                                                                                                                                                                                                                                                                                                                                                                                                                                                                                                                                                                                                                                                                                                                                                                                                                                                                    | 220x195x260      |